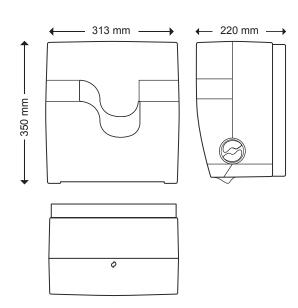

## **Product Data**

Article: 92690 Packaging: corrugated board

Material: PlasticGross weight: gr 2560EAN: 80 22650 014543Net weight: gr 2190Colour: WhitePieces per pack: 1Box dimensions:Volume of box: 27.9 dm³

L= 325 mm D= 235 mm H= 365 mm **Pieces per pallet:** 66