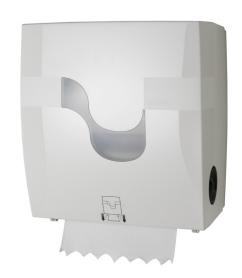

## **DISPENSER FORMATIC SYSTEM**Hand Towel Roll

## Formatic with a completely new mechanical dispensing system.

- Hygienic single sheet manual dispensing system: you touch only the paper you use.
- Easy dispensing due to minor traction resistance of the new mechanism.
- Lower operating noise.
- New design of reset knob: it ensures maximum confort and total ergonomy.
- Opalescent window: easy to see when new refill is needed.
- Sheet size: 23 cm.
- Personalized internal roll holder: inhibits the use of incompatible rolls.
- Dispenser with lock and removable key.