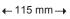

## **Product Data**

Article: 92800 Raw material: Plastic EAN: 80 22650 015366 Colour: Black Box dimensions: L= 330 mm P= 130 mm H= 395 mm Pieces per pallet: 63

INDUSTRIE CELTEX

Packaging: corrugated board Gross weight: gr 1.680 Net weight: gr 1.380 Pieces per pack: 1 Volume of Box: 17 dm<sup>3</sup>