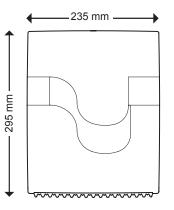

## **Product Data**

Article: 92800 Raw material: Plastic EAN: 80 22650 015366 Colour: Black Box dimensions: L= 330 mm P= 130 mm H= 395 mm Pieces per pallet: 63

INDUSTRIE CELTEX

Packaging: corrugated board Gross weight: gr 1.680 Net weight: gr 1.380 Pieces per pack: 1 Volume of Box: 17 dm<sup>3</sup>