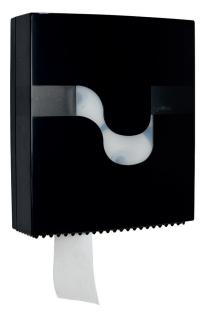

92800 | Black

## **Revolver Dispenser compact Toilet Paper**

- For compact toilet paper rolls.
- Easy and flowing dispenser.
- 300 metres autonomy, zero waste.
- Garantees a continuous service.
- Reinforced, extra durable teeth and easy tear off.
- Opalescent window: easy to see when new refill is needed.
- Dispenser with lock and removable key.